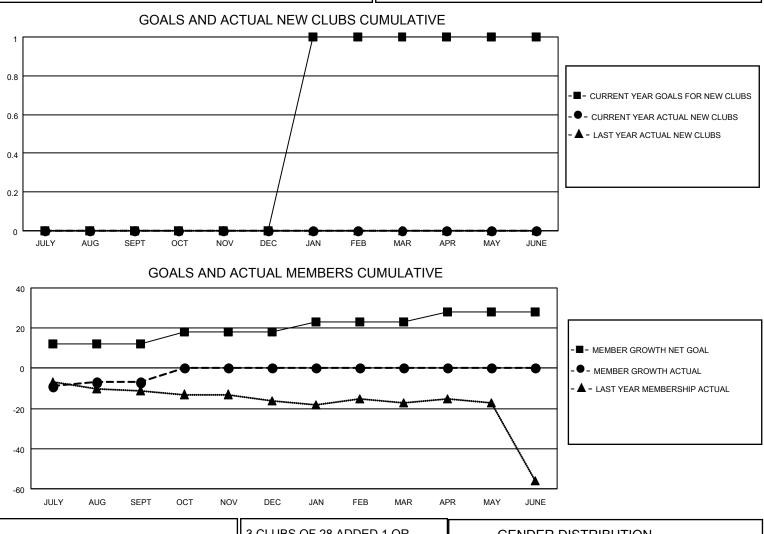

## LOCATION COLORADO

District 6 C

Results as of: 9/30/2021

| Clubs                 |               |           |               | Members               |                        |                         |                                                    |
|-----------------------|---------------|-----------|---------------|-----------------------|------------------------|-------------------------|----------------------------------------------------|
| RESULTS FOR 2021-2022 |               |           |               | RESULTS FOR 2021-2022 |                        |                         |                                                    |
| QUARTER               | NEW CLUB GOAL | NEW CLUBS | DROPPED CLUBS | QUARTER               | BER GROWTH NET<br>GOAL | MEMBER GROWTH<br>ACTUAL | DROPPED<br>MEMBERS ACTUAL<br>(including transfers) |
| JULY/AUG/SEPT         | 0             | 0         | 2             | JULY/AUG/SEPT         | 12                     | 7                       | 12                                                 |
| OCT/NOV/DEC           | 0             | 0         | 0             | OCT/NOV/DEC           | 6                      | 0                       | 0                                                  |
| JAN/FEB/MAR           | 1             | 0         | 0             | JAN/FEB/MAR           | 5                      | 0                       | 0                                                  |
| APR/MAY/JUNE          | 0             | 0         | 0             | APR/MAY/JUNE          | 5                      | 0                       | 0                                                  |